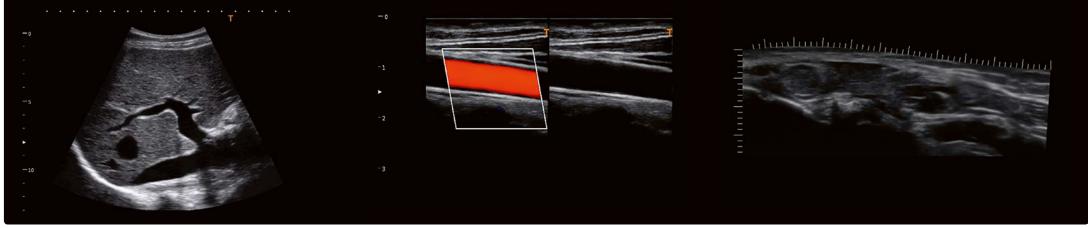

TwinView<sup>™</sup> enables you to display B-mode and color Doppler side by side, allowing you to assess morphology and hemodynamics simultaneously. Panoramic View helps visualizing widespread areas and anatomical relationships by creating wide-view images of a region of interest.

Automated quantification and analysis tools like Auto Doppler Trace or auto-IMT measurements help you increase accuracy, consistency and speed of your exams.

To facilitate invasive procedures, Viamo c100's needle enhancement technology provides clearer visualization of needles of any common size in the live ultrasound image.