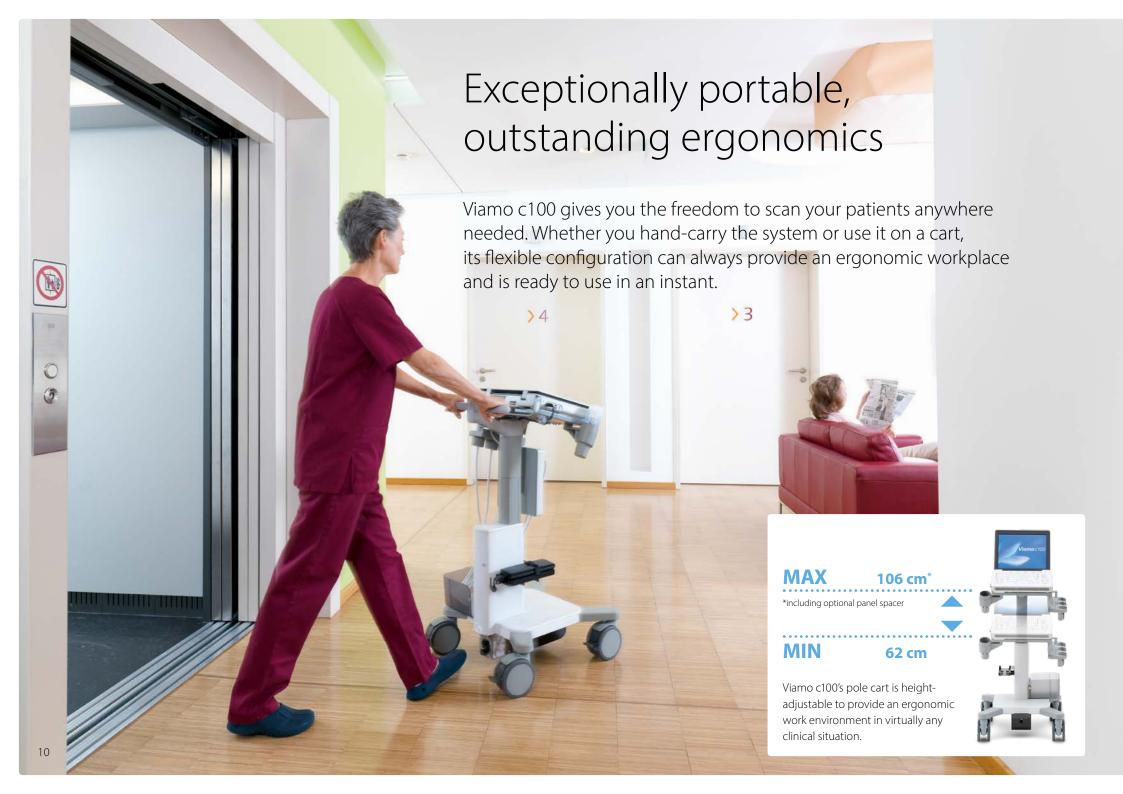

## Portability without compromise

If unrestricted access and diagnostic performance at the point of care are your priorities, Viamo™ c100 is your ideal solution. Viamo c100 combines all the advantages of a portable ultrasound system with the diagnostic precision, productivity and comfort of a cart-based machine.

checkups and interventions at sports facilities or rheumatology wards.

your patient's bedside for a wide range

of clinical applications.

5

With a host of advanced imaging technologies such as compounding or quad processing, Viamo c100 helps you achieve clearer images with high frame rates and enhanced boundaries.