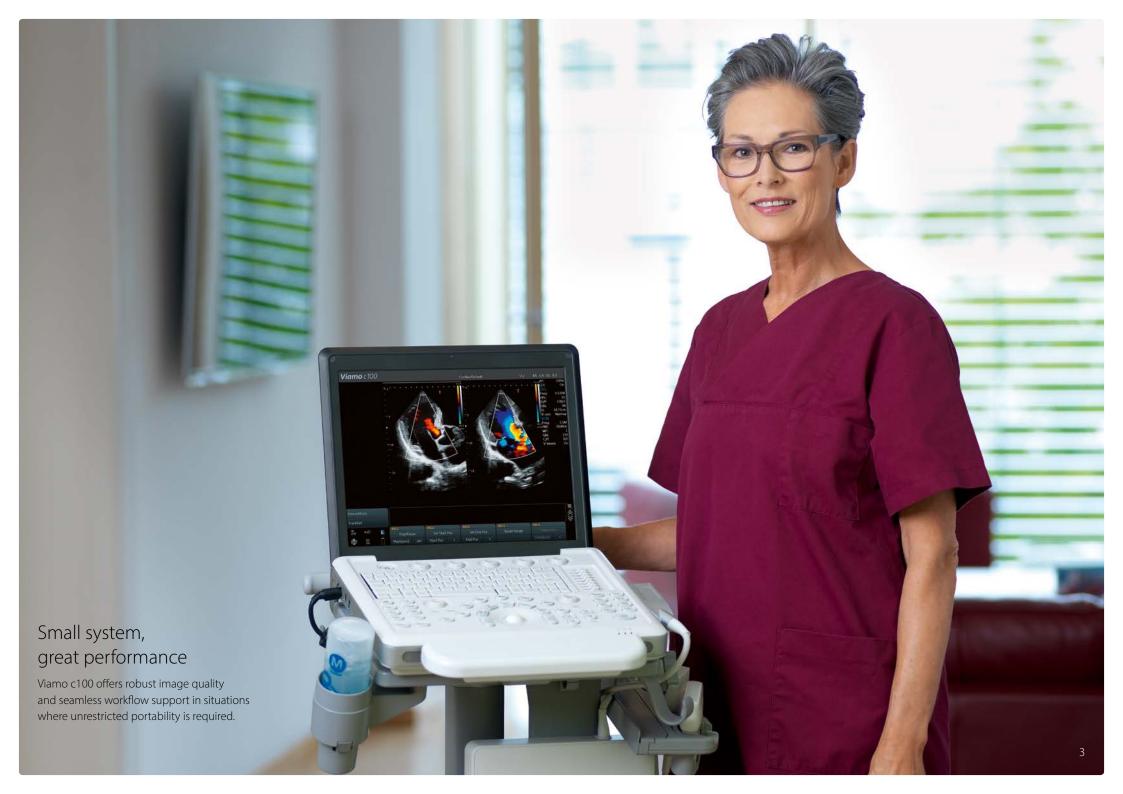

# Increase your productivity, expand your capability

From imaging to quantification, from reporting to archiving – Viamo c100 provides a full-spectrum solution that helps you manage a wide range of exams and data more efficiently. Intuitive imaging tools help you to achieve rapid results with consistent high quality regardless of the patient condition.

Irrespective of whether you use the system permanently or occasionally, you'll find Viamo c100's concise console straightforward to operate for a wide range of clinical applications.

Quick Scan helps you accomplish greater workflow consistency in less time. With a simple push of a button, you can automatically optimize image quality in 2D and Doppler modes.