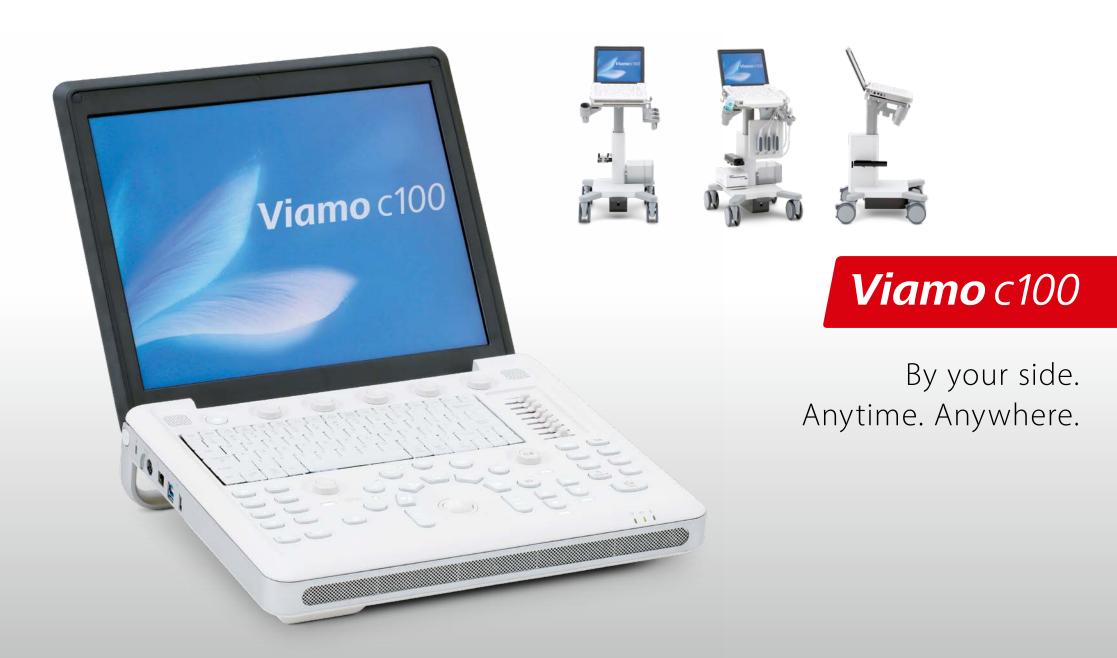

## Portability without compromise

If unrestricted access and diagnostic performance at the point of care are your priorities, Viamo™ c100 is your ideal solution. Viamo c100 combines all the advantages of a portable ultrasound system with the diagnostic precision, productivity and comfort of a cart-based machine.

## **Viamo** *c*100