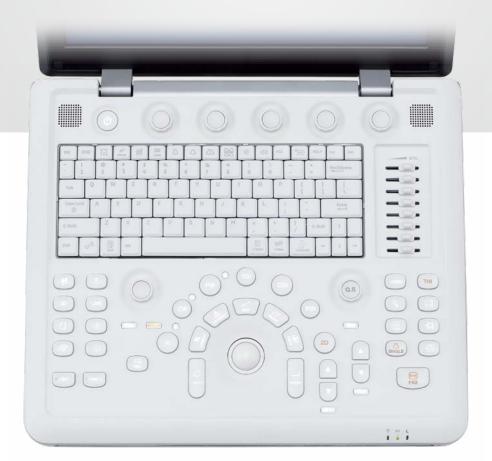

Irrespective of whether you use the system permanently or occasionally, you'll find Viamo c100's concise console straightforward to operate for a wide range of clinical applications.

Quick Scan helps you accomplish greater workflow consistency in less time. With a simple push of a button, you can automatically optimize image quality in 2D and Doppler modes.