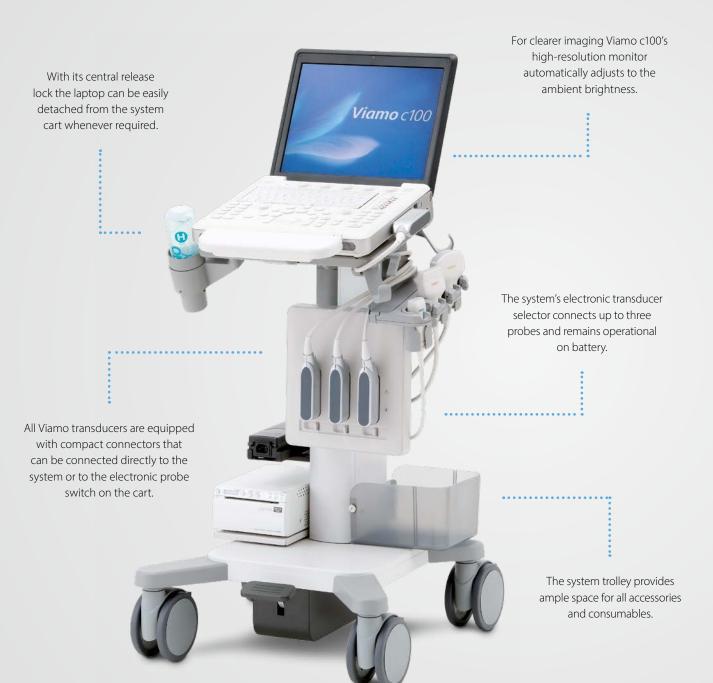

## Portability without compromise

If unrestricted access and diagnostic performance at the point of care are your priorities, Viamo™ c100 is your ideal solution. Viamo c100 combines all the advantages of a portable ultrasound system with the diagnostic precision, productivity and comfort of a cart-based machine.