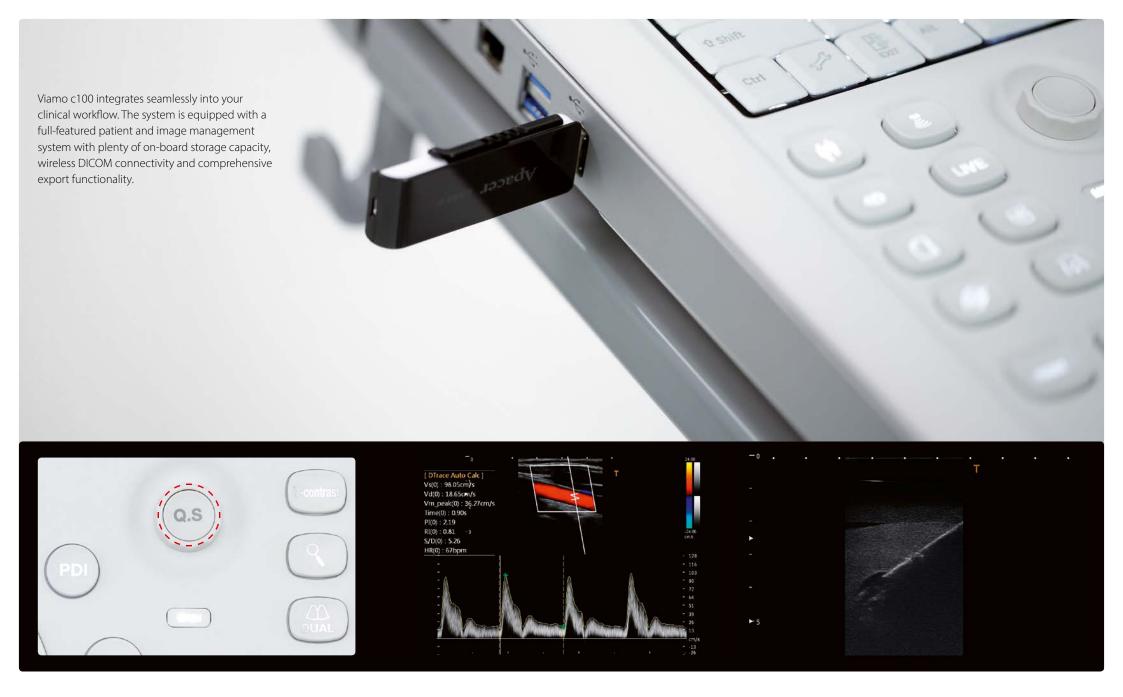

# Increase your productivity, expand your capability

From imaging to quantification, from reporting to archiving – Viamo c100 provides a full-spectrum solution that helps you manage a wide range of exams and data more efficiently. Intuitive imaging tools help you to achieve rapid results with consistent high quality regardless of the patient condition.

Automated quantification and analysis tools like Auto Doppler Trace or auto-IMT measurements help you increase accuracy, consistency and speed of your exams.

To facilitate invasive procedures, Viamo c100's needle enhancement technology provides clearer visualization of needles of any common size in the live ultrasound image.