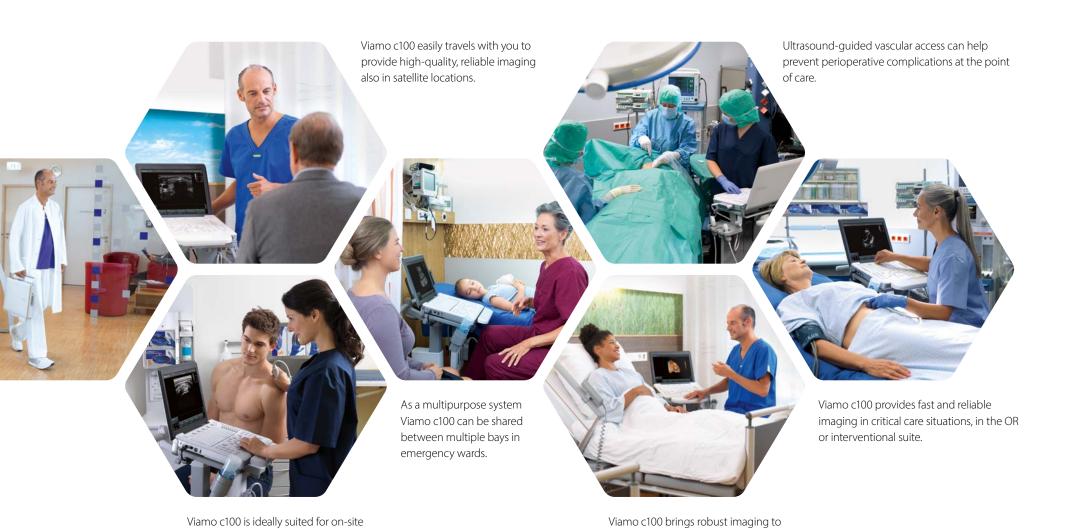

## Portability without compromise

If unrestricted access and diagnostic performance at the point of care are your priorities, Viamo™ c100 is your ideal solution. Viamo c100 combines all the advantages of a portable ultrasound system with the diagnostic precision, productivity and comfort of a cart-based machine.

checkups and interventions at sports facilities or rheumatology wards.

your patient's bedside for a wide range

of clinical applications.

5

With a host of advanced imaging technologies such as compounding or quad processing, Viamo c100 helps you achieve clearer images with high frame rates and enhanced boundaries.