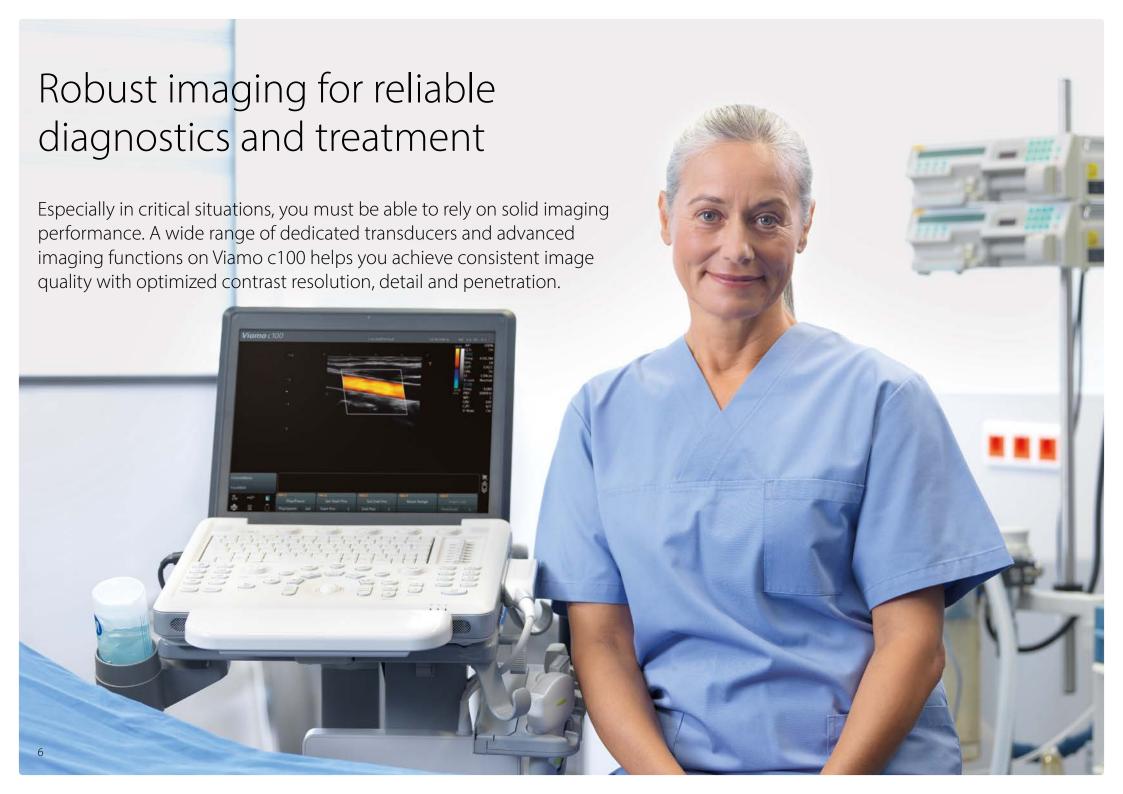

# Increase your productivity, expand your capability

From imaging to quantification, from reporting to archiving – Viamo c100 provides a full-spectrum solution that helps you manage a wide range of exams and data more efficiently. Intuitive imaging tools help you to achieve rapid results with consistent high quality regardless of the patient condition.

Irrespective of whether you use the system permanently or occasionally, you'll find Viamo c100's concise console straightforward to operate for a wide range of clinical applications.

Quick Scan helps you accomplish greater workflow consistency in less time. With a simple push of a button, you can automatically optimize image quality in 2D and Doppler modes.