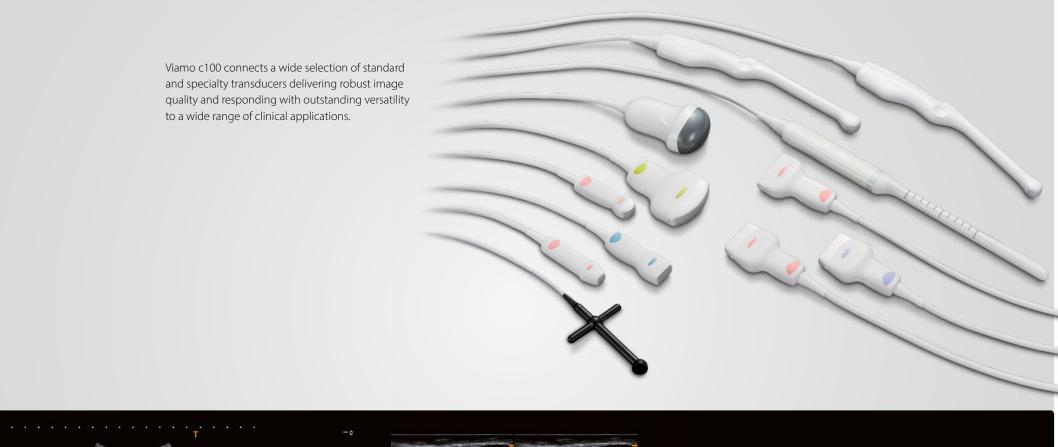

checkups and interventions at sports facilities or rheumatology wards.

your patient's bedside for a wide range

of clinical applications.

5

With a host of advanced imaging technologies such as compounding or quad processing, Viamo c100 helps you achieve clearer images with high frame rates and enhanced boundaries.

TwinView<sup>™</sup> enables you to display B-mode and color Doppler side by side, allowing you to assess morphology and hemodynamics simultaneously. Panoramic View helps visualizing widespread areas and anatomical relationships by creating wide-view images of a region of interest.